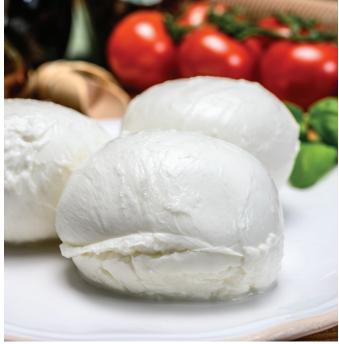

Premium New York milk makes the difference and contributes to the product's success. Sopra's fresh curd will yield the best results for your own handcrafted fresh mozzarellas.

| BULK CURD    |           |         |              |            |             |
|--------------|-----------|---------|--------------|------------|-------------|
| PRODUCT NAME | CATEGORY  | PACK    | SKU          | SHELF LIFE | CASE/PALLET |
| Bulk Curd    | Specialty | 2/21 LB | 07880-626379 | 21 Days    | 28          |
|              |           |         |              |            |             |